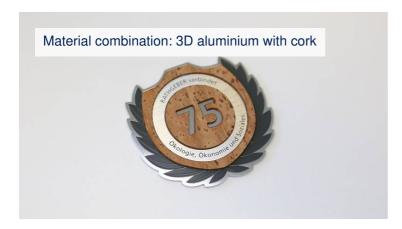

## Green Label

The Green Label product line encompasses products and materials that are more sustainable. These include the more environmentally friendly labels & foil stickers, such as the newly developed R-PET and phthalate-free polypropylene films, through to lettering and emblems made from new label materials such as cork and wood.

### Request samples.

 In-house climate-neutral production in our factories in Mindelheim (Allgäu) and Bystřice nad Pernštejnem (Czech Republic).

| TECHNICAL DATA     |                            | - |
|--------------------|----------------------------|---|
| Material           | Cork, wood, R-PET, PP film |   |
| Material thickness | dependant on material      |   |